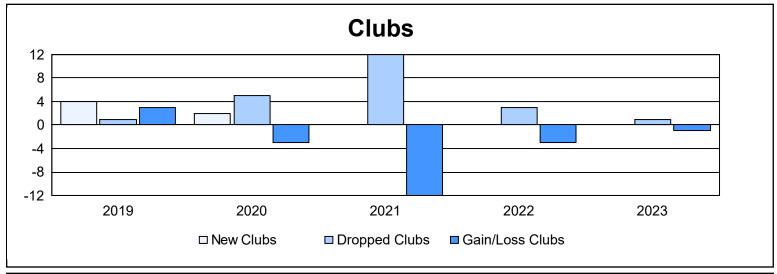

District 132 As of June 2023 Cumulative

| Year      | New<br>Clubs | Dropped<br>Clubs | Gain/<br>Loss<br>Clubs | New<br>Members | Charter<br>Members | Reinstate<br>Members | Transfer<br>Members | Total<br>Member<br>Added | Total<br>Members<br>Dropped | Gain/<br>Loss<br>Members |
|-----------|--------------|------------------|------------------------|----------------|--------------------|----------------------|---------------------|--------------------------|-----------------------------|--------------------------|
| 2018-2019 | 4            | 1                | 3                      | 69             | 141                | 19                   | 0                   | 229                      | 206                         | 23                       |
| 2019-2020 | 2            | 5                | -3                     | 43             | 44                 | 1                    | 7                   | 95                       | 241                         | -146                     |
| 2020-2021 | 0            | 12               | -12                    | 10             | 7                  | 3                    | 0                   | 20                       | 277                         | -257                     |
| 2021-2022 | 0            | 3                | -3                     | 25             | 8                  | 3                    | 0                   | 36                       | 69                          | -33                      |
| 2022-2023 | 0            | 1                | -1                     | 42             | 0                  | 0                    | 0                   | 42                       | 51                          | -9                       |
| Average   | 1            | 4                | -3                     | 38             | 40                 | 5                    | 1                   | 84                       | 169                         | -84                      |